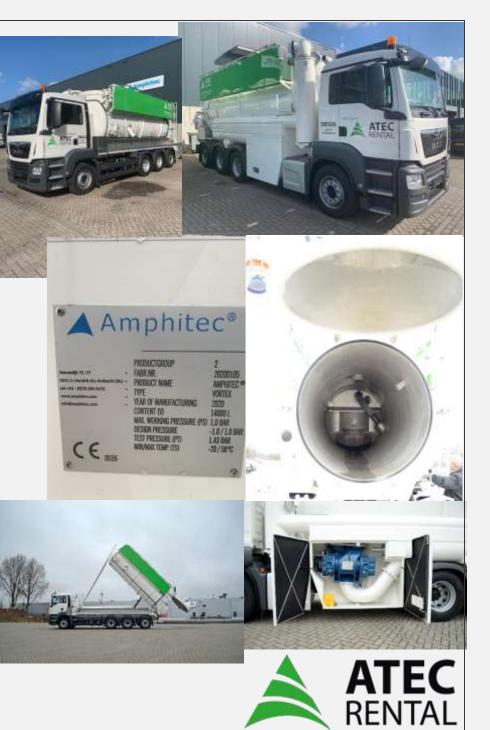

## RENTAL LEAFLET Unit No. 200105 Licence 79-BRL-8

Product Brand Available from

Product Details

Amphitec<sup>®</sup>Vortex 9000 *To be agreed* 

## **Benefits**

- > 8x4-4 470 HP Tripple chassis for excellent weight distribution
- > Hose hooks on tank Left and Right /High suction and blowing power
- > Closed filterchamber (1450mm) /Filter cleaning by reverse airflow
- > blower cover with tossing ring and by-pass pipe/clear users guide

| Flouder Details      |                                                                          |
|----------------------|--------------------------------------------------------------------------|
| Product brand        | Amphitec <sup>®</sup> Vortex 9000                                        |
| Year of production   | April 2021                                                               |
| Content product tank | 14 m3 - 1,5 m3 Filterchamber (30 Filters)                                |
| Pump model           | Roots Blower 9000 m3/h                                                   |
| Max vacuum           | 96%                                                                      |
| Max pressure         | 1 bar                                                                    |
| Chassis              | MAN 8X4*4 470 HP Manual Gearbox Euro 6                                   |
| Suitable for         | Vacuum of dry products and liquids. Blowing of free flowing dry product. |
| Condition            | New / excellent                                                          |